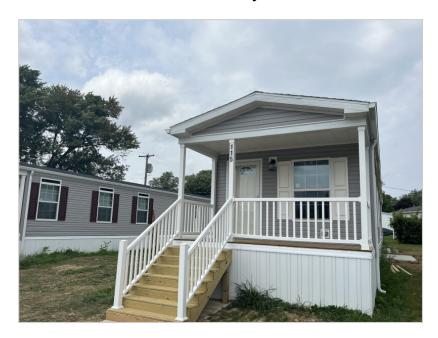

### Featured Benefits:

Ranch home
Gable entry home
Shutters
Shingle roof
Vinyl siding
Block foundation
Vinyl foundation enclosure
Full covered porch

#### Overview:

This brand new 2 bed, 1 bath home is the perfect starter home or one floor living for those planning on downsizing at an affordable price. The contemporary kitchen offers stainless steel upgraded appliances, stainless steel sink with pull-out sprayer, recessed lighting and plenty of cabinet space for all your storage needs. The full front covered porch is the perfect place to enjoy those summer afternoons. This home sits on a wide tree lined street with plenty of parking.