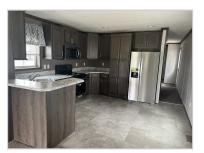

#### Overview:

This brand new 2 bed, 1 bath home is the perfect starter home or one floor living for those planning on downsizing at an affordable price. The contemporary kitchen offers stainless steel upgraded appliances, stainless steel sink with pull-out sprayer, recessed lighting and plenty of cabinet space for all your storage needs. The full front covered porch is the perfect place to enjoy those summer afternoons. This home sits on a wide tree lined street with plenty of parking.